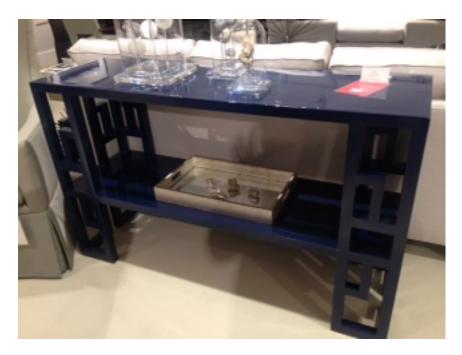

49H-462 Bar Cabinet

42 x 20.25 x 73.5

As Shown Only

Retail Price: \$9297 / Sale Price: \$2999.99

699-725 Ningbo Console

58 x 18 x 35.25

As Shown Only (twilight)

Retail Price: \$4140 / Sale Price: \$1500