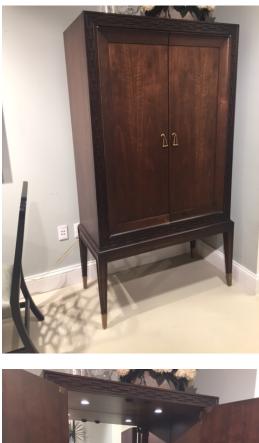

49H-462 Bar Cabinet

42 x 20.25 x 73.5

As Shown Only

Retail Price: \$9297 / Sale Price: \$2999.99

699-725 Ningbo Console

58 x 18 x 35.25

As Shown Only (twilight)

Retail Price: \$4140 / Sale Price: \$1500