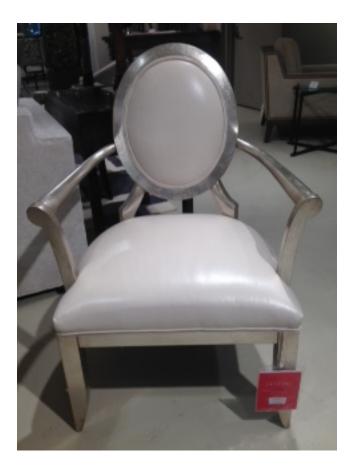

3112 Carly Chair

28.25 x 26.5 x 38.75

As Shown Only

Retail Price: \$2760 / Sale Price: \$1242

D31-53 Bunny Williams Tidewater Side Chair (set of 4)

22.5 x 24.5 x 38.5

As Shown Only

Retail Price: \$1575ea / Sale Price: \$600ea