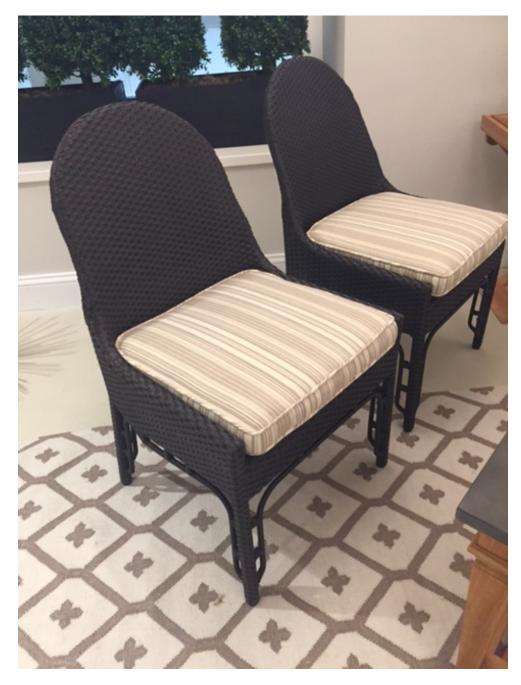

3112 Carly Chair

28.25 x 26.5 x 38.75

As Shown Only

Retail Price: \$2760 / Sale Price: \$1242

D31-53 Bunny Williams Tidewater Side Chair (set of 4)

22.5 x 24.5 x 38.5

As Shown Only

Retail Price: \$1575ea / Sale Price: \$600ea