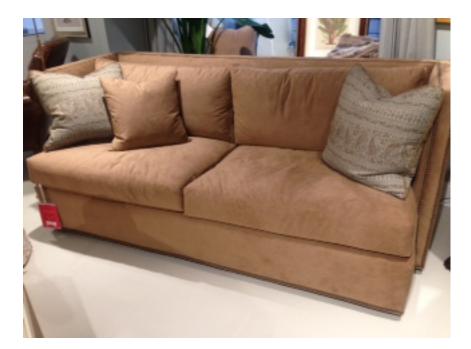

Retail Price: \$3975 / Sale Price: \$1199

I2-22-1040 Shreveport Sofa

83 x 39 x 35

As Shown Only

Retail Price: \$11,355 / Sale Price: \$5110

I3-11-1037 Tufted Occasional Chair (set of 2)

27 x 27.5 x 38

As Shown Only

Retail Price: \$3510ea / Sale Price: \$1404ea