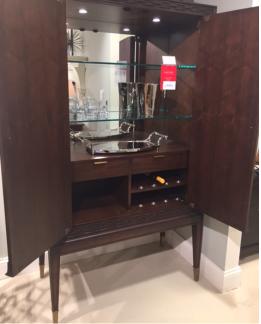

49H-462 Bar Cabinet

42 x 20.25 x 73.5

As Shown Only

Retail Price: \$9297 / Sale Price: \$2999.99

699-725 Ningbo Console

58 x 18 x 35.25

As Shown Only (twilight)

Retail Price: \$4140 / Sale Price: \$1500