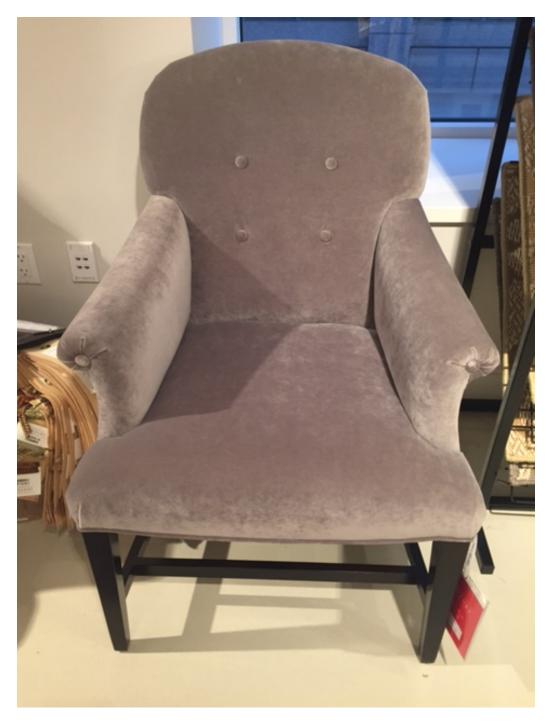

3112 Carly Chair

28.25 x 26.5 x 38.75

As Shown Only

Retail Price: \$2760 / Sale Price: \$1242

D31-53 Bunny Williams Tidewater Side Chair (set of 4)

22.5 x 24.5 x 38.5

As Shown Only

Retail Price: \$1575ea / Sale Price: \$600ea