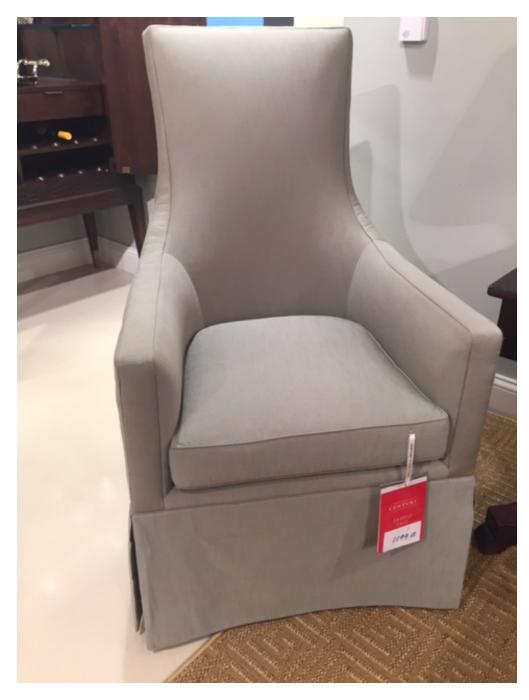

ESN240-2 Cardini Sofa

84.5 x 38 x 35

As Shown Only

Retail Price: \$8040 / Sale Price: \$3618

I2-11-1027LSK

Charlottesville Skirted Wing Chair

28 x 34.5 x 46.75

As Shown Only